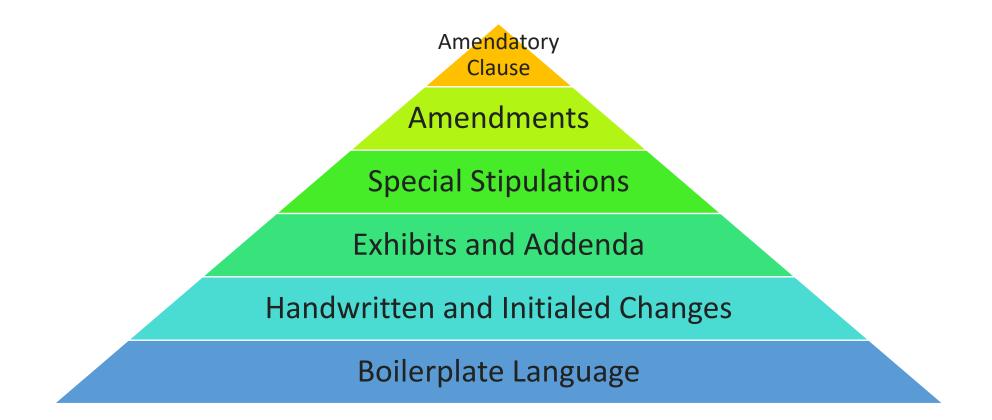

- p. Rules for Interpreting This Agreement: In the event of internal conflicts or inconsistencies in this Agreement, the following rules for how those conflicts or inconsistencies shall be resolved will apply:
- (1) Handwritten changes shall control over pre-printed or typed provisions;
- (2) Exhibits shall control over the main body of the Agreement;
- (3) Special Stipulations shall control over both exhibits and the main body of the Agreement;
- (4) Notwithstanding the above, the Amendatory Clause in any FHA or VA exhibit shall control over inconsistent or conflicting provisions contained in another exhibit or a special stipulation.
- (5) Notwithstanding the above, the Amendatory Clause in the FHA or VA Exhibit shall control over inconsistent or conflicting provisions contained elsewhere in this Agreement. Buyer and Seller acknowledge and agree that the "Further Agreement Pertaining to Amendatory Clause" section in the FHA or VA Exhibits does not conflict and is not inconsistent with the Amendatory Clause.
- (6) Except as otherwise provided herein, this agreement and any amendment thereto shall be enforceable, as between the parties, even without the signature of any Broker referenced herein. Notwithstanding the above, if any provision(s) in this Agreement, including a provision(s) in any amendment hereto, changes the total amount of Compensation due to any Broker from the total amount of Compensation said Broker has previously agreed to in writing, then such change to the Broker's Compensation shall only be binding if the Broker impacted by such change consents to the same in writing. If a Buyer's Broker Compensation Agreement (F259) is attached as an exhibit to this Agreement, this Agreement shall not be enforceable unless this Agreement is signed by the Broker paying or receiving Compensation thereunder or such Buyer's Broker Compensation Agreement has been initialed, by the Broker(s) paying or receiving Compensation thereunder, and, in cases where the Seller's Broker is sharing a portion of its Compensation with the Buyer's Broker, the Seller's Broker.
- (7) If Broker has written any special stipulations herein, the party for whom such special stipulations were written: a) confirms that each such stipulation fully and accurately reflects that party's intentions; b) accepts each special stipulation as if it were written by such party; and c) hereby agrees to indemnify and hold Broker who prepared the stipulation harmless from any and all claims, causes of action, suits, and damages arising out of or relating to such special stipulation.

(8) When Broker answers a question about the Property or transaction, they do so based on information provided by the Seller and not based on their independent knowledge.

- p. Rules for Interpreting This Agreement: In the event of internal conflicts or inconsistencies in this Agreement, the following rules for how those conflicts or inconsistencies shall be resolved will apply:
  - (1) Handwritten changes shall control over pre-printed or typed provisions;
  - (2) Exhibits shall control over the main body of the Agreement;
  - (3) Special Stipulations shall control over both exhibits and the main body of the Agreement;
  - (4) Notwithstanding the above, the Amendatory Clause in any FHA or VA exhibit shall control over inconsistent or conflicting provisions contained in another exhibit or a special stipulation.
  - (5) Notwithstanding the above, the Amendatory Clause in the FHA or VA Exhibit shall control over inconsistent or conflicting provisions contained elsewhere in this Agreement. Buyer and Seller acknowledge and agree that the "Further Agreement Pertaining to Amendatory Clause" section in the FHA or VA Exhibits does not conflict and is not inconsistent with the Amendatory Clause.
  - (6) Except as otherwise provided herein, this agreement and any amendment thereto shall be enforceable, as between the parties, even without the signature of any Broker referenced herein. Notwithstanding the above, if any provision(s) in this Agreement, including a provision(s) in any amendment hereto, changes the total amount of Compensation due to any Broker from the total amount of Compensation said Broker has previously agreed to in writing, then such change to the Broker's Compensation shall only be binding if the Broker impacted by such change consents to the same in writing. If a Buyer's Broker Compensation Agreement (F259) is attached as an exhibit to this Agreement, this Agreement shall not be enforceable unless this Agreement is signed by the Broker paying or receiving Compensation thereunder or such Buyer's Broker Compensation Agreement has been initialed, by the Broker(s) paying or receiving Compensation thereunder, and, in cases where the Seller's Broker is sharing a portion of its Compensation with the Buyer's Broker, the Seller's Broker.
  - (7) If Broker has written any special stipulations herein, the party for whom such special stipulations were written: a) confirms that each such stipulation fully and accurately reflects that party's intentions; b) accepts each special stipulation as if it were written by such party; and c) hereby agrees to indemnify and hold Broker who prepared the stipulation harmless from any and all claims, causes of action, suits, and damages arising out of or relating to such special stipulation.
  - (8) If Broker answers a question of Buyer or otherwise describes some aspect of the Property or the transaction, Broker is doing so based upon information provided by Seller rather than the independent knowledge of Broker (unless Broker makes an independent written disclosure to the contrary).